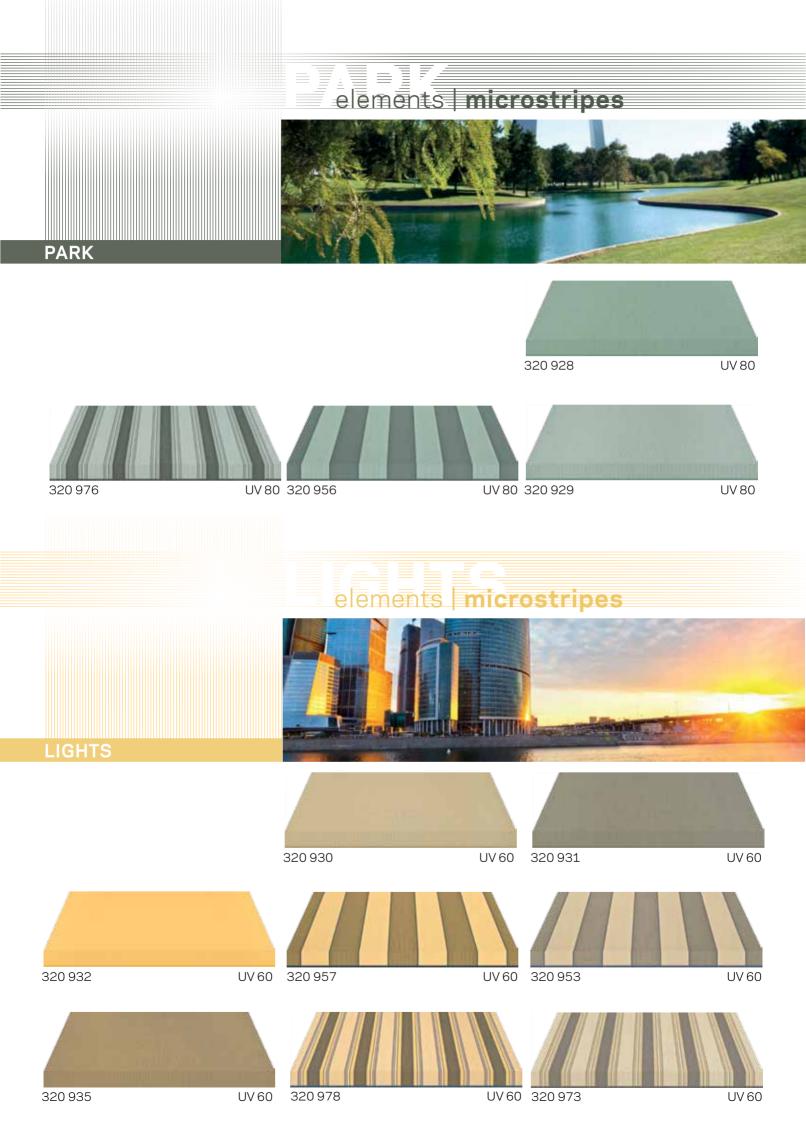

# elements **microstripes**

The new colours and designs were developed by Urban Design mainly for the urban space.

They are above all intended for upmarket businesses, hotels, restaurants and international brands that, in choosing their awnings, strive to combine communication, advertising and image with top-level architectural design.

The new design line "Urban Microstripes" by SATTLER is based on subdued colours, which on the one hand perfectly harmonize with various façade types – also historic façades – and on the other hand are printable, for lettering and company logos.

What's so special about this new design is that the traditional uni-coloured fabrics will be replaced by "mictrostripes" with their unique texture. These fine ton-sur-ton differences lend the fabrics additional value and elegance. In addition, the material is less prone to soiling, a major madvantage in terms of both aesthetics and sustainability.

### **Park**

In other surroundings, like between buildings, we discover free zones or parks.

### Lights

During the day, our environment is lit by the sun and in the evening and at night, street lamps and illuminated windows light up the urban scene.