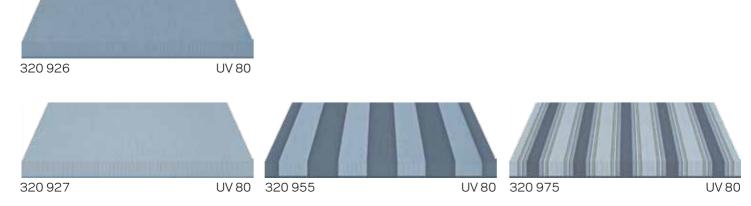

# elements **microstripes**

The new colours and designs were developed by Urban Design mainly for the urban space.

They are above all intended for upmarket businesses, hotels, restaurants and international brands that, in choosing their awnings, strive to combine communication, advertising and image with top-level architectural design.

The new design line "Urban Microstripes" by SATTLER is based on subdued colours, which on the one hand perfectly harmonize with various façade types – also historic façades – and on the other hand are printable, for lettering and company logos.

What's so special about this new design is that the traditional uni-coloured fabrics will be replaced by "mictrostripes" with their unique texture. These fine ton-sur-ton differences lend the fabrics additional value and elegance. In addition, the material is less prone to soiling, a major madvantage in terms of both aesthetics and sustainability.

### Skv

When we look upwards, we perceive the sky with its various shades of blue.