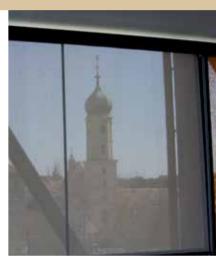

## Shade with a cooling effect

## elements | reflect

**Keep cool.** The Reflect fabric offers optimal heat and UV protection under conditions with intensive solar radiation. You can regulate the indoor temperature naturally without the necessity for extensive use of energy consuming air conditioning. This helps you save money and support the climate at the same time.

- Maximum UV protection
- Natural temperature control
- Light transmission up to 8 times lower than in comparable products
- Heat reduction indoors by 10°
- Glossy surface for a classy appearance