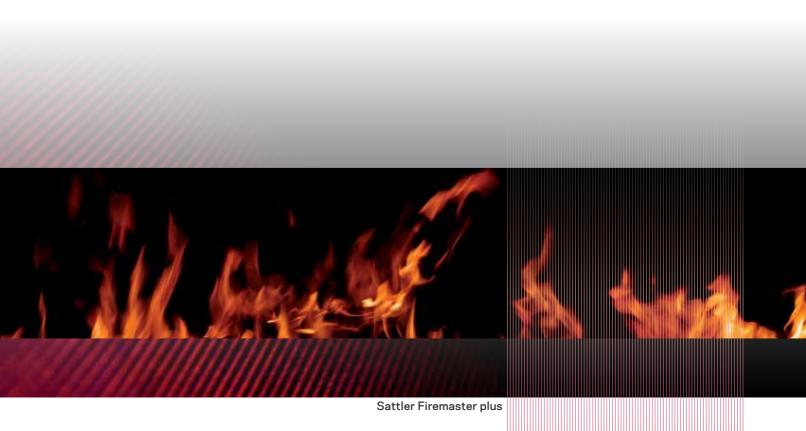

# Shade flame-retardent

## elements | firemaster plus

**The non-flammable awning fabric.** Fire regulations have always been a challenge for public structures. Firemaster Plus combines flame-retardant and rain shelter properties. Another product to enjoy the Sattler comfort!

- Special flame-retardent fabric
- Reliable shelter from rain (waterproof)
- Excellent dimensional stability
- Odour-free coating