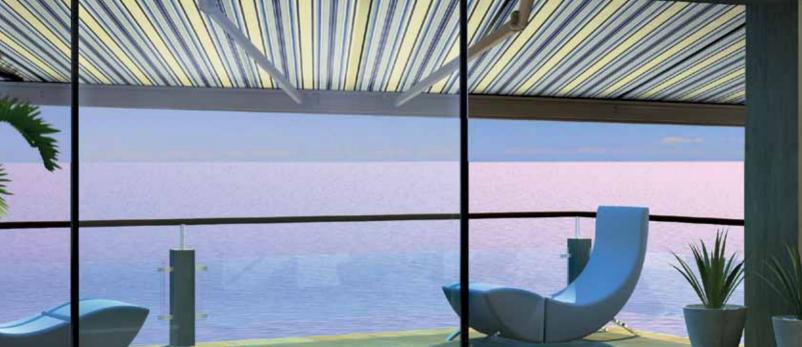

# Relax and feel good in the shade

## elements reflect ar

**Take a deap breath.** Reflect Air spoils you with a combination of optimal anti-glare and heat protection properties. At the same time, its regular perforation enables a view to the outside. Wherever an open airy atmosphere is required, with lots of light.