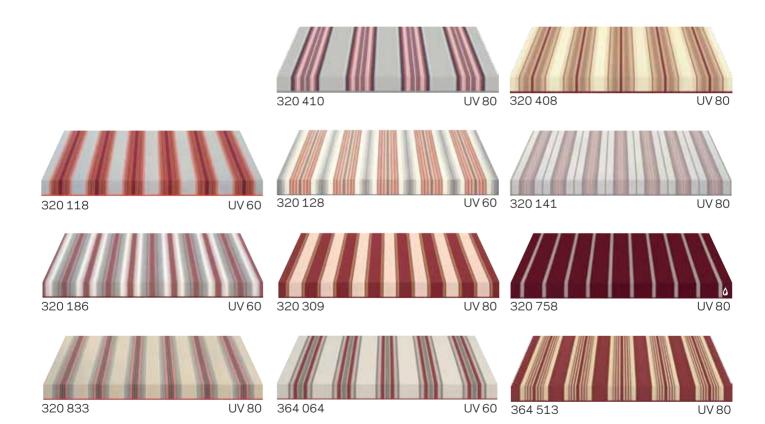

ge
- No unpleasant flapping noises



Spun-dyed acrylic guarantees optimum weather and light fastness











The pigments are embedded in the fibre

The pigments are embedded in the fibre

The pigments are bonded to the surface of the fibre

### YELLOW TALKS



### **ORANGE TALKS**











### The natural way to save energy Premium shade with energy saving effect



ENERGY SAVING

Ideally positioned, awning fabrics reduce warmth in your home in summer. This enables a reduction of energy consumption for your air conditioner by more than 80%. You not only feel better, you also save energy – for true wellbeing in your own home.



- Reduce energy costs for air-conditioning
- Wellbeing due to less warming of your rooms
- Your personal contribution to environmental protection



































320 054

320 498



















UV 60

UV 80

UV 60

### **GREY TALKS**











## easyCLEAN

Premium shade for generations.



## TEXGARD



Perfect and durable protection of your awning cloth thanks to the Texgard Easy. Every single fibre is carefully covered with a protective coating. Our proprietary impregnation prevents the permeation of the fibre by water, humidity and dirt, thus supporting the self-cleaning effect.







### Sun-protection fabrics by Sattler offer:

- Outstanding dirt- and fungus-repellence
- High water repellence
- Very good rolling behaviour
- Excellent surface
- Brilliant and durable colours



### **BROWN TALKS**









### Just my shade

My premium shade in three easy steps



## DESISTECTOR



The Sattler Design Selector is an