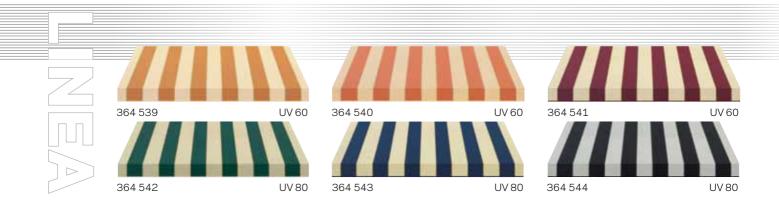

# elements **microstripes**

The new colours and designs were developed by Urban Design mainly for the urban space.

They are above all intended for upmarket businesses, hotels, restaurants and international brands that, in choosing their awnings, strive to combine communication, advertising and image with top-level architectural design.

The new design line "Urban Microstripes" by SATTLER is based on subdued colours, which on the one hand perfectly harmonize with various façade types – also historic façades – and on the other hand are printable, for lettering and company logos.

What's so special about this new design is that the traditional uni-coloured fabrics will be replaced by "mictrostripes" with their unique texture. These fine ton-sur-ton differences lend the fabrics additional value and elegance. In addition, the material is less prone to soiling, a major madvantage in terms of both aesthetics and sustainability.