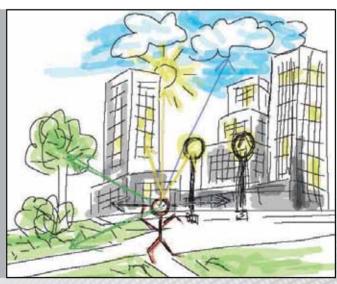

# Shaded by sophisticated textures

When roaming freely in our urban space, we have a number of fixed orientation points by which we navigate. These different reference points are also the base for our colour themes.

SATTLER has identified 4 thematic groups in the urban surroundings, which can be matched with special colour variations.

- Microstructures
- subdued colours
- discreet colours especially for urban areas

#### Wall

When we look around us within the urban space, we see walls and building façades.

### Skv

When we look upwards, we perceive the sky with its various shades of blue.

### **Park**

In other surroundings, like between buildings, we discover free zones or parks.

### Lights

During the day, our environment is lit by the sun and in the evening and at night, street lamps and illuminated windows light up the urban scene.