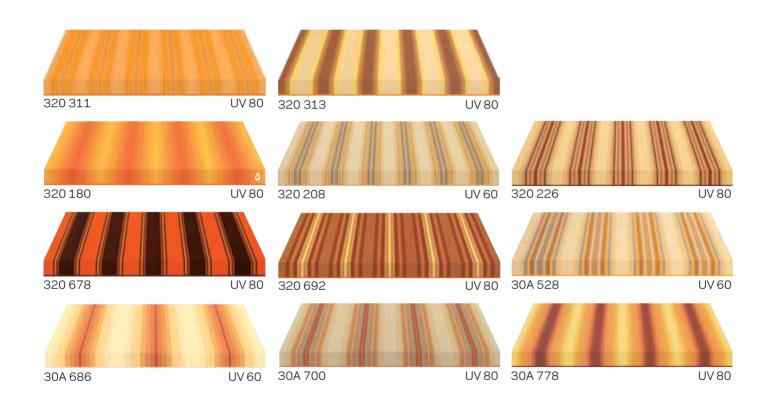

# elements **microstripes**

The new colours and designs were developed by Urban Design mainly for the urban space.

They are above all intended for upmarket businesses, hotels, restaurants and international brands that, in choosing their awnings, strive to combine communication, advertising and image with top-level architectural design.

The new design line "Urban Microstripes" by SATTLER is based on subdued colours, which on the one hand perfectly harmonize with various façade types – also historic façades – and on the other hand are printable, for lettering and company logos.

What's so special about this new design is that the traditional uni-coloured fabrics will be replaced by "mictrostripes" with their unique texture. These fine ton-sur-ton differences lend the fabrics additional value and elegance. In addition, the material is less prone to soiling, a major madvantage in terms of both aesthetics and sustainability.