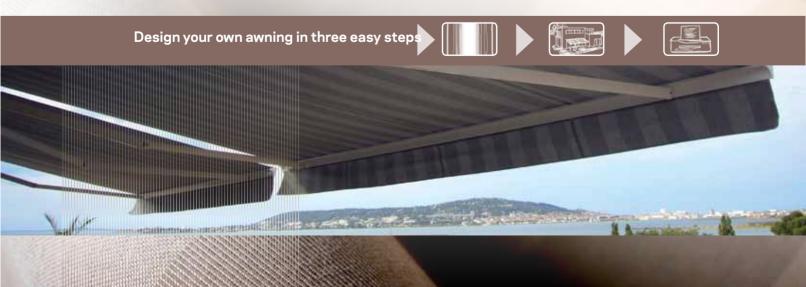

### Just my shade

My premium shade in three easy steps

## DESISTECTOR

The Sattler Design Selector is an easy and safe method to preselect your favourite design. For optimal assessment, the various awning fabrics are matched with various house types and façade colours. This helps you get a first impression on how your awning might look when assembled in place. Once your decision is made, you may print out your favourite selection using the provided function.

Choose your new awning in three easy and simple steps in the comfort of your own home.

Sattler Design Selector