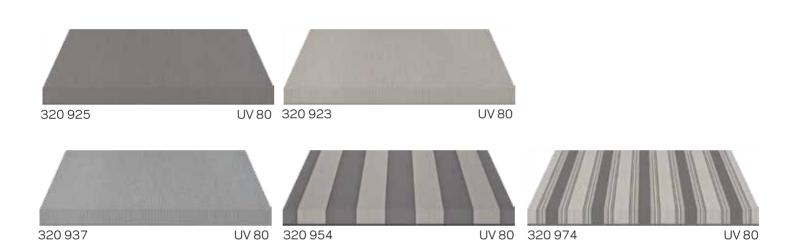

# elements **microstripes**

The new colours and designs were developed by Urban Design mainly for the urban space.

They are above all intended for upmarket businesses, hotels, restaurants and international brands that, in choosing their awnings, strive to combine communication, advertising and image with top-level architectural design.

The new design line "Urban Microstripes" by SATTLER is based on subdued colours, which on the one hand perfectly harmonize with various façade types – also historic façades – and on the other hand are printable, for lettering and company logos.

What's so special about this new design is that the traditional uni-coloured fabrics will be replaced by "mictrostripes" with their unique texture. These fine ton-sur-ton differences lend the fabrics additional value and elegance. In addition, the material is less prone to soiling, a major madvantage in terms of both aesthetics and sustainability.