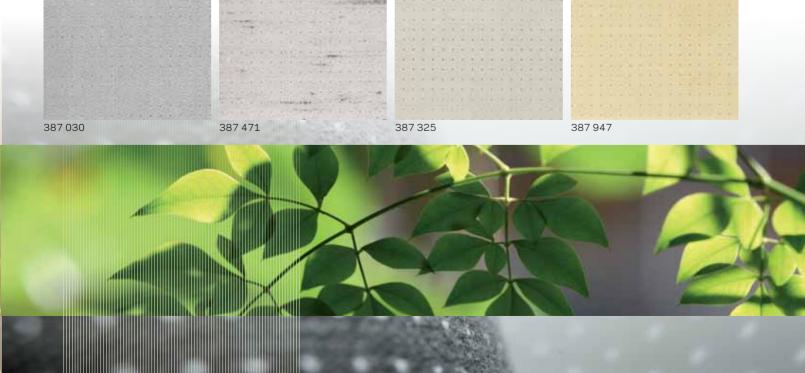

# elements **microstripes**

The new colours and designs were developed by Urban Design mainly for the urban space.

They are above all intended for upmarket businesses, hotels, restaurants and international brands that, in choosing their awnings, strive to combine communication, advertising and image with top-level architectural design.

The new design line "Urban Microstripes" by SATTLER is based on subdued colours, which on the one hand perfectly harmonize with various façade types – also historic façades – and on the other hand are printable, for lettering and company logos.

What's so special about this new design is that the traditional uni-coloured fabrics will be replaced by "mictrostripes" with their unique texture. These fine ton-sur-ton differences lend the fabrics additional value and elegance. In addition, the material is less prone to soiling, a major madvantage in terms of both aesthetics and sustainability.