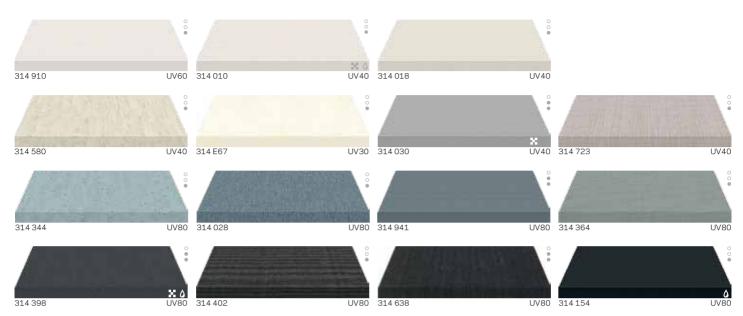

### Skin protection guarantee

Reduce the UV load to your skin by up to 99%

## JW PROTECTION

In recent years, UV radiation has considerably increased. What many of us ignore: we are also exposed to UV radiation in the shade. Choosing a Sattler awning fabric means opting for safe UV protection. For example the skin of a person rated UV type I (red or blond hair, blue eyes and a very fair complexion) has an intrinsic protection time of approximately five to ten minutes. This person risks a dangerous sunburn in the case of unprotected exposure to full solar radiation. Already with a UV index of 40 around 97.5% of the radiation is reflected and absorbed.

| UV protection by comparison                            | UV Index   |
|--------------------------------------------------------|------------|
| Sunblocker correctly applied (LSF)                     | 0-30       |
| Shade under a tree                                     | ca. 5 - 15 |
| Shade under a sunshade (without special UV protection) | 15         |
| Sattler sun protection fabrics                         | 40 - 80    |