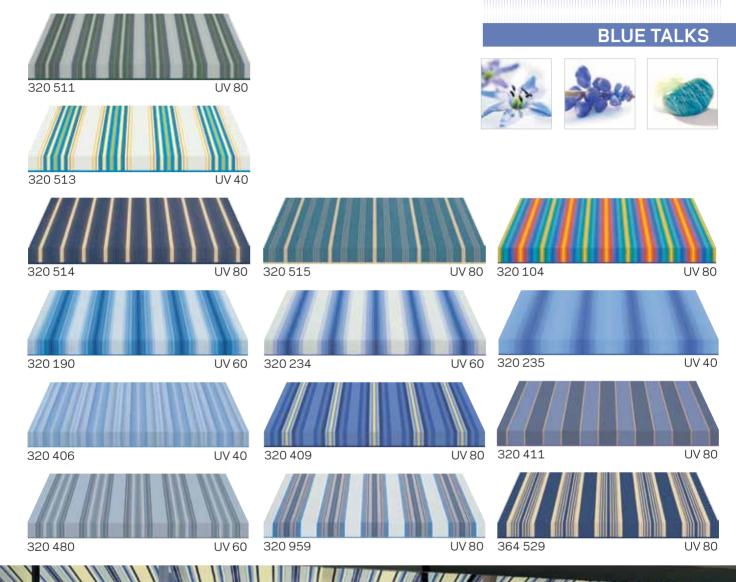

o unpleasant flapping noises



Spun-dyed acrylic guarantees optimum weather and light fastness











The pigments are embedded in the fibre

The pigments are embedded in the fibre

The pigments are bonded to the surface of the fibre

### YELLOW TALKS



### **ORANGE TALKS**











### The natural way to save energy Premium shade with energy saving effect



ENERGY SAVING

Ideally positioned, awning fabrics reduce warmth in your home in summer. This enables a reduction of energy consumption for your air conditioner by more than 80%. You not only feel better, you also save energy – for true wellbeing in your own home.



- Reduce energy costs for air-conditioning
- Wellbeing due to less warming of your rooms
- Your personal contribution to environmental protection



































320 054

320 498



















UV 60

UV 80

UV 60

### **GREY TALKS**











## easyCLEAN

Premium shade for generations.



## TEXGARD



Perfect and durable protection of your awning cloth thanks to the Texgard Easy. Every single fibre is carefully covered with a protective coating. Our proprietary impregnation prevents the permeation of the fibre by water, humidity and dirt, thus supporting the self-cleaning effect.







### Sun-protection fabrics by Sattler offer:

- Outstanding dirt- and fungus-repellence
- High water repellence
- Very good rolling behaviour
- Excellent surface
- Brilliant and durable colours



### **BROWN TALKS**









### Just my shade

My premium shade in three easy steps



## DESISTECTOR



The Sattler Design Selector is an easy