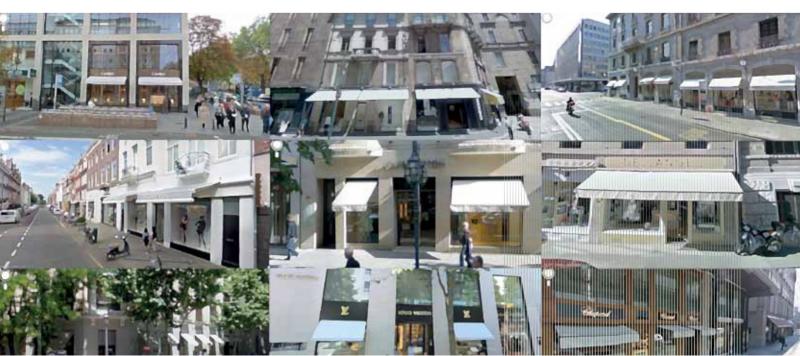

## DESISTECTOR

The Sattler Design Selector is an easy and safe method to preselect your favourite design. For optimal assessment, the various awning fabrics are matched with various house types and façade colours. This helps you get a first impression on how your awning might look when assembled in place. Once your decision is made, you may print out your favourite selection using the provided function.

Choose your new awning in three easy and simple steps in the comfort of your own home.

Sattler Design Selector