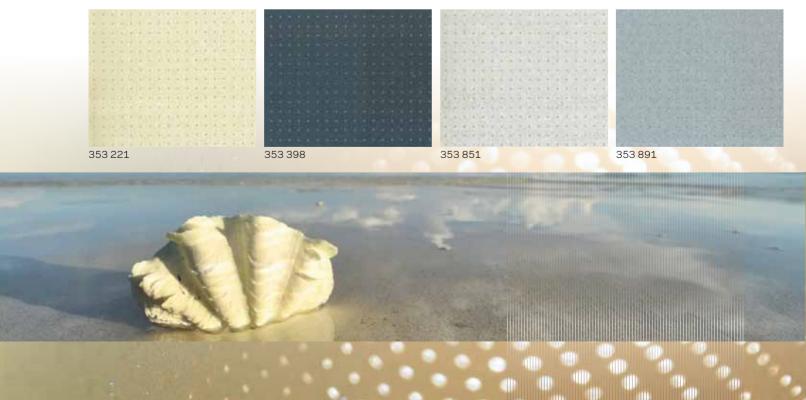

### Shade with a view

## elements perfora

**Far-sighted.** Perfora combines anti-glare and privacy properties with good ventilation and excellent lighting conditions. These features guarantee a perfect room climate while giving you a view out!

- Excellent privacy and anti-glare properties
- High transparency
- Energy savings due to natural lighting
- Reduced heat accumulation underneath the fabric
- Pleasant, open room climate due to good ventilation and brightness

Sattler Perfora