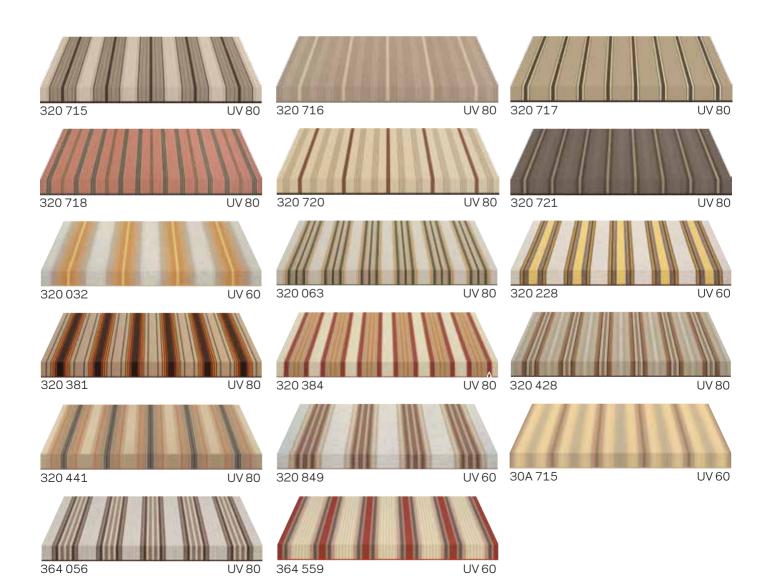

# elements **microstripes**

The new colours and designs were developed by Urban Design mainly for the urban space.

They are above all intended for upmarket businesses, hotels, restaurants and international brands that, in choosing their awnings, strive to combine communication, advertising and image with top-level architectural design.

The new design line "Urban Microstripes" by SATTLER is based on subdued colours, which on the one hand perfectly harmonize with various façade types – also historic façades – and on the other hand are printable, for lettering and company logos.

What's so special about this new design is that the traditional uni-coloured fabrics will be replaced by "mictrostripes" with their unique texture. These fine ton-sur-ton differences lend the fabrics additional value and elegance. In addition, the material is less prone to soiling, a major madvantage in terms of both aesthetics and sustainability.