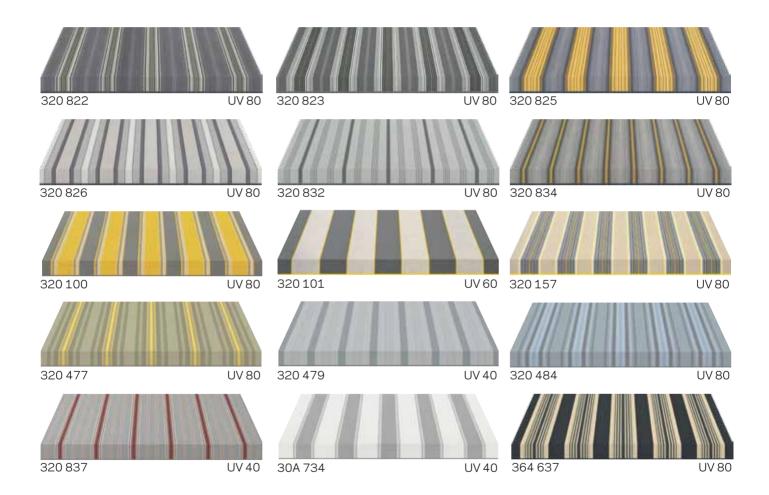

The pigments are embedded in the fibre

The pigments are embedded in the fibre

The pigments are bonded to the surface of the fibre

### YELLOW TALKS



### **ORANGE TALKS**











### The natural way to save energy Premium shade with energy saving effect



ENERGY SAVING

Ideally positioned, awning fabrics reduce warmth in your home in summer. This enables a reduction of energy consumption for your air conditioner by more than 80%. You not only feel better, you also save energy – for true wellbeing in your own home.



- Reduce energy costs for air-conditioning
- Wellbeing due to less warming of your rooms
- Your personal contribution to environmental protection



































320 054

320 498



















UV 60

UV 80

UV 60

### **GREY TALKS**











## easyCLEAN

Premium shade for generations.



## TEXGARD



Perfect and durable protection of your awning cloth thanks to the Texgard Easy. Every single fibre is carefully covered with a protective coating. Our proprietary impregnation prevents the permeation of the fibre by water, humidity and dirt, thus supporting the self-cleaning effect.







### Sun-protection fabrics by Sattler offer:

- Outstanding dirt- and fungus-repellence
- High water repellence
- Very good rolling behaviour
- Excellent surface
- Brilliant and durable colours



### **BROWN TALKS**









### Just my shade

My premium shade in three easy steps



## DESISTECTOR



The Sattler Design Selector is an easy and safe method to preselect your favourite design. For optimal assessment, the various awning fabric