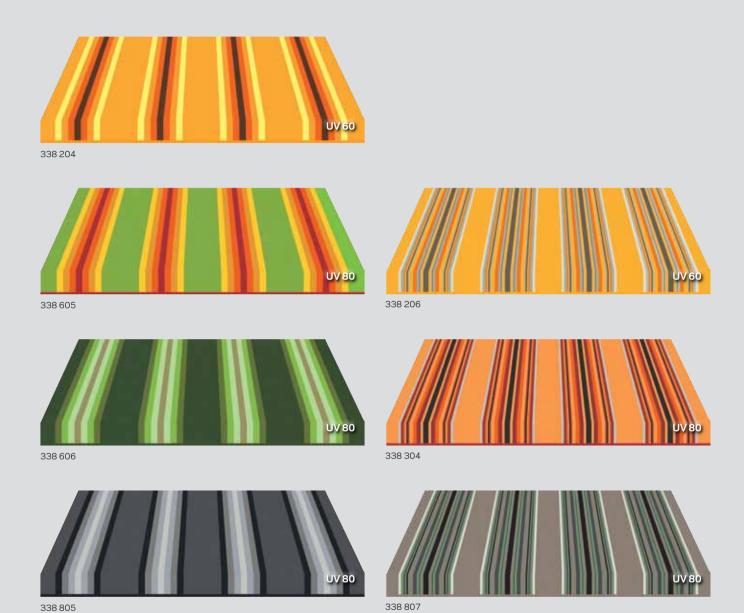

#### LUMERA | Fantastic

Experience our design line **FANTASTIC** with a range of new powerful color designs.

Colors and strong contrasts combined in multicolored stripes - a burst of vitality and motion.