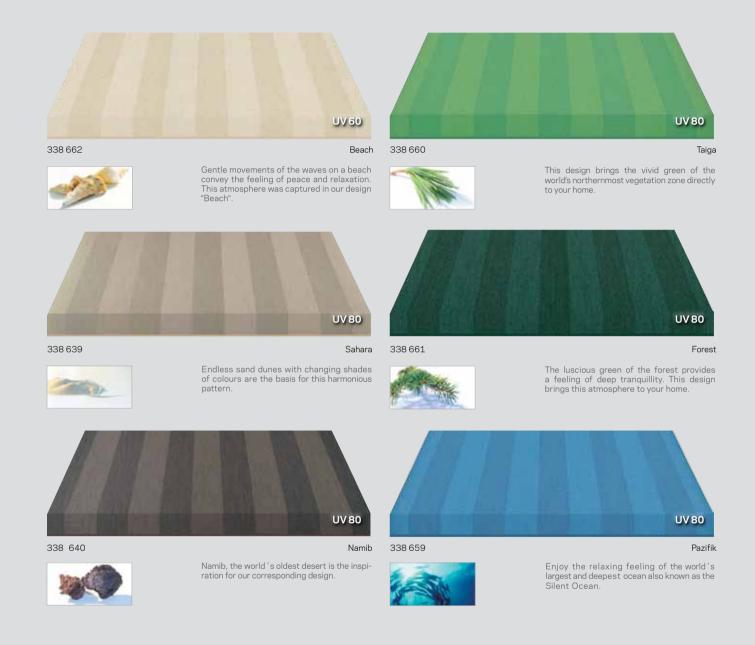

#### In the shade of unique landscapes

## LUME living colors

Enjoy nature with the Landscape awning designs.

Each awning fabric represents two different tones of a color, which abstractly interpret the character of various landscapes around the world. Natural and classy designs, which ingeniously enrich the architecture of your building.

#### LUMERA | Landscape