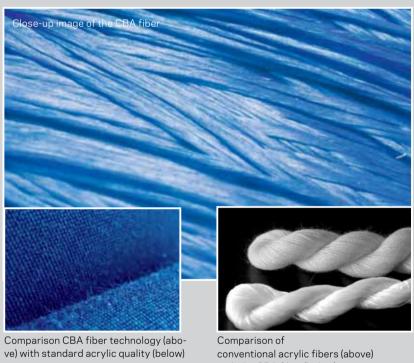

#### The CBA fiber is the latest innovation of Sattler's research, a genuine HighTex product.

The name stands for 'Clean Brilliant Acrylic' and summarizes the advantages of this special yarn, which, in comparison to conventional acrylic yarn, is completely smooth.

It produces a woven fabric with an extremely dense surface, which ultimately prevents dirt from adhering. As a result, colors shine longer and more intensively.

with the CBA fiber (below)

Moreover, the material offers all advantages of the existing standard in the area of outdoor fabrics, such as UV and glare protection, light and weather fastness, and water and soil repellence.