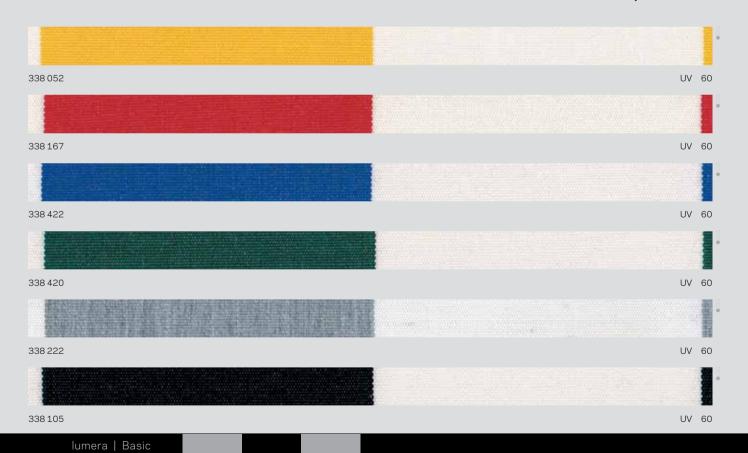

self-cleaning effect
Harmonious high quality appearance
Officially tested UV protection for your skin

#### The CBA fiber is the latest innovation of Sattler's research, a genuine HighTex product.

The name stands for 'Clean Brilliant Acrylic' and summarizes the advantages of this special yarn, which, in comparison to conventional acrylic yarn, is completely smooth.

It produces a woven fabric with an extremely dense surface, which ultimately prevents dirt from adhering. As a result, colors shine longer and more intensively.



with the CBA fiber (below)

Moreover, the material offers all advantages of the existing standard in the area of outdoor fabrics, such as UV and glare protection, light and weather fastness, and water and soil repellence.

#### LUMERA | Uni



#### LUMERA | Block



LUME living colors



#### LUMERA | Pure





338 801



338 703



338 802

For our design line **PURE**, we combined a broader base with subtle stripes of the same color family.

The reduction of stripes and colors in these designs convey a feeling of tranquility and stability.





















#### LUMERA | Fantastic

Experience our design line **FANTASTIC** with a range of new powerful color designs.

Colors and strong contrasts combined in multicolored stripes - a burst of vitality and motion.

















#### LUMERA | Balance





#### In the shade of unique landscapes











## LUME living colors

Enjoy nature with the Landscape awning designs.

Each awning fabric represents two different tones of a color, which abstractly interpret the character of various landscapes