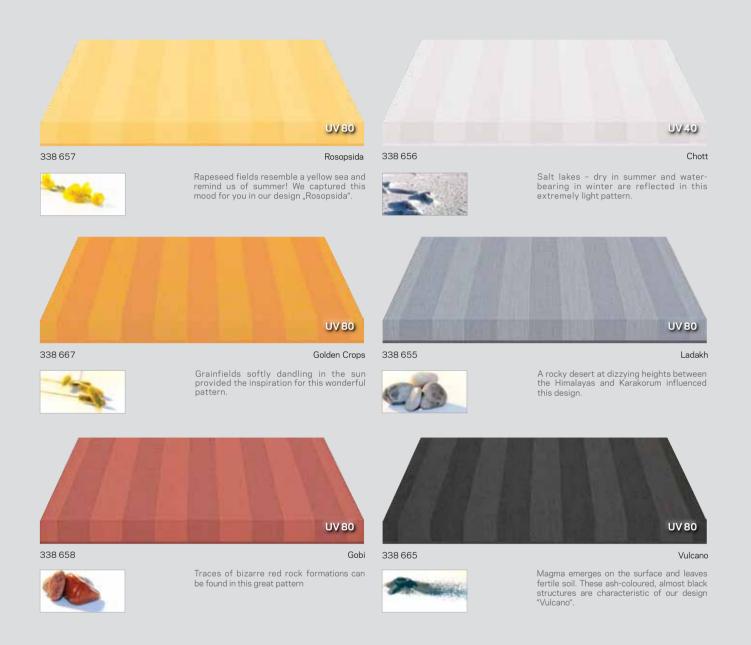

## LUME living colors

Enjoy nature with the Landscape awning designs.

Each awning fabric represents two different tones of a color, which abstractly interpret the character of various landscapes around the world. Natural and classy designs, which ingeniously enrich the architecture of your building.

#### LUMERA | Landscape